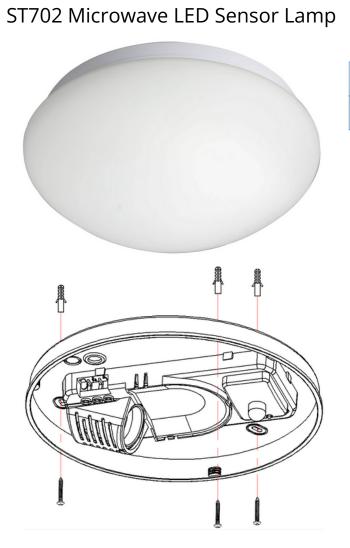

## Sensor LED Lamp

| Brand        | STARLUX |
|--------------|---------|
| Product Code | ST702   |