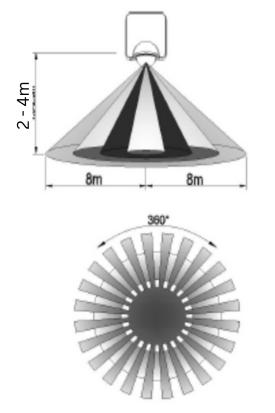

## Technical specification

| Microwave sensor                   | Detection distance                                                                  | 1-8m (radius),<br>adjustable                                                                                                                            |
|------------------------------------|-------------------------------------------------------------------------------------|---------------------------------------------------------------------------------------------------------------------------------------------------------|
| IP44                               | Detection of moving speed                                                           | 0.6 - 1.5 m/s                                                                                                                                           |
| Min. 10sec±3sec<br>Max. 12min±1min | Color                                                                               | white                                                                                                                                                   |
| <3-2000LUX (adjustable)            | Power Sourcing:                                                                     | 220-240V AC                                                                                                                                             |
| -20 +40C                           | Detection Range:                                                                    | 360                                                                                                                                                     |
| PC+Glass                           | HF System                                                                           | 5.8GHz CW radar,<br>ISM band                                                                                                                            |
| 60W/E27                            | Additional switching capacity:                                                      | 300W                                                                                                                                                    |
|                                    | IP44  Min. 10sec±3sec  Max. 12min±1min  <3-2000LUX (adjustable)  -20 +40C  PC+Glass | IP44 Detection of moving speed  Min. 10sec±3sec Max. 12min±1min  <3-2000LUX (adjustable) Power Sourcing:  -20 +40C Detection Range:  PC+Glass HF System |

Installing Height:

2-4m