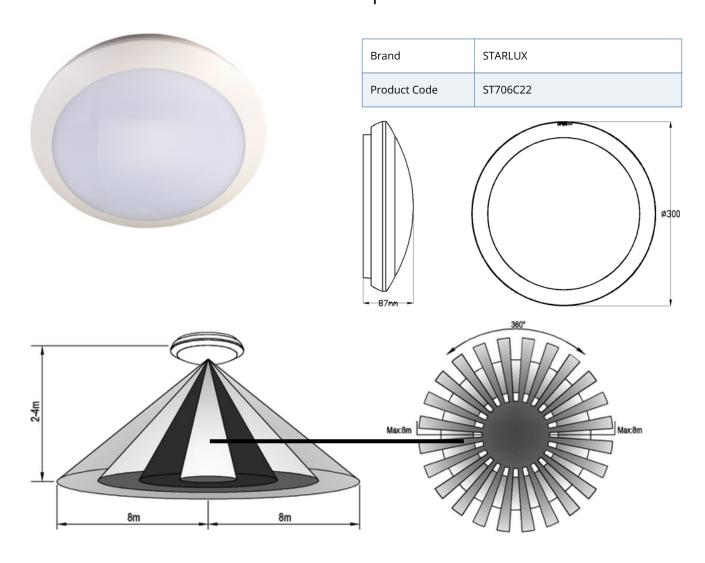

## Sensor LED Lamp ST706C22 Microwave LED Sensor Lamp

## Technical specification

| Sensor type           | Microwave sensor                       | Detection distance        | wall: 5-15m (adjustable)<br>ceiling: 2-8m (radius), adjustable |
|-----------------------|----------------------------------------|---------------------------|----------------------------------------------------------------|
| IP rating             | IP66                                   | Detection of moving speed | 0.6 - 1.5 m/s                                                  |
| Hold Time:            | 10s, 90s, 3min, 10min (choice)         | Color                     | white                                                          |
| Daylight Sensor       | 5lux, 15lux, 50lux,<br>2000lux(choice) | Power                     | 22W                                                            |
| Operating temperature | -20 +40C                               | Detection angle:          | 180°/360°                                                      |
| Material              | PC                                     | Luminaire output:         | 2000lm                                                         |
| IK rating:            | IK10                                   | Colour temperature        | 4000K                                                          |