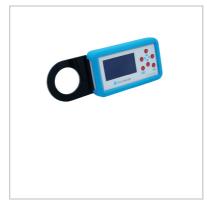

## **TM-PROG Programmer**

- is a programming device used to read and save addresses of lighting fittings that are compliant with TM-CB A or DATA 2
- Programming is executed in a wireless mode that provides for operation without connecting lighting fittings to a power supply.
- The programming device has a built-in battery that offers long operating time, and the current consumption is shown on a display.
- The provided charging socket lets the device be charged by using universal chargers or by connecting them to a computer.
- The programming device has an ergonomic casing that protects the device against mechanical damage and prevents accidental slipping from the hand.