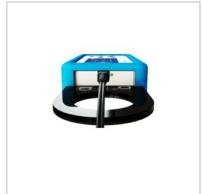

## **TM-PROG Programmer**

- is a programming device used to read and save addresses of lighting fittings that are compliant with TM-CB A or DATA 2
- Programming is executed in a wireless mode that provides for operation without connecting lighting fittings to a power supply.
- The programming device has a built-in battery that offers long operating time, and the current consumption is shown on a display.
- The provided charging socket lets the device be charged by using universal chargers or by connecting them to a computer.
- The programming device has an ergonomic casing that protects the device against mechanical damage and prevents accidental slipping from the hand.