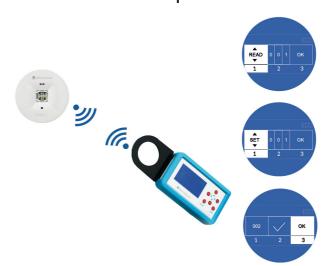

## **TM-PROG Programmer**

- is a programming device used to read and save addresses of lighting fittings that are compliant with TM-CB A or DATA 2
- Programming is executed in a wireless mode that provides for operation without connecting lighting fittings to a power supply.
- The programming device has a built-in battery that offers long operating time, and the current consumption is shown on a display.
- The provided charging socket lets the device be charged by using universal chargers or by connecting them to a computer.
- The programming device has an ergonomic casing that protects the device against mechanical damage and prevents accidental slipping from the hand.

APPLICATION