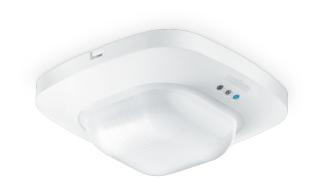

**Function description** 

Detection no finer! Infrared presence detector Presence Control PRO IR Quattro HD DALI-2 Application Controller for indoors, ideal for medium to large-size offices, conference and meeting rooms, classrooms and lecture theatres, sports halls and warehouses, installation height up to 10 m, with digital DALI-2 Application Controller interface for controlling 2 lighting channels, 4800 switching zones for the ultimate in detection quality, presence detection over a true 64 m2, square detection zone, mechanically scalable.

# IR Quattro HD 24m

DALI-2 APC - concealed EAN 4007841 002756 Article number 002756