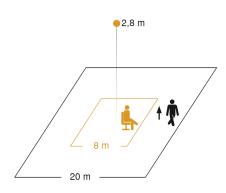

| Optimum mounting height                       | 2,8 m                                                                                                                              |
|-----------------------------------------------|------------------------------------------------------------------------------------------------------------------------------------|
| Detection angle                               | 360 °                                                                                                                              |
| Angle of aperture                             | 160 °                                                                                                                              |
| Sneak-by guard                                | Yes                                                                                                                                |
| Capability of masking out individual segments | No                                                                                                                                 |
| Electronic scalability                        | No                                                                                                                                 |
| Mechanical scalability                        | Yes                                                                                                                                |
| Reach, radial                                 | 8 x 8 m (64 m <sup>2</sup> )                                                                                                       |
| Reach, tangential                             | 20 x 20 m (400 m <sup>2</sup> )                                                                                                    |
| Reach, presence                               | 8 x 8 m (64 m <sup>2</sup> )                                                                                                       |
| Switching zones                               | 4800 switching zones                                                                                                               |
| Functions                                     | Normal / test mode, Semi-/fully<br>automatic, Pushbutton / switch<br>mode, Manual ON / ON-OFF,<br>Constant-lighting control ON-OFF |
| Twilight setting                              | 10 – 1000 lx                                                                                                                       |

#### **Detection Zone**

Mögliche Montagehöhe: 2,50 m – 10,00 m

Orange: Präsenz Schwarz: tangential