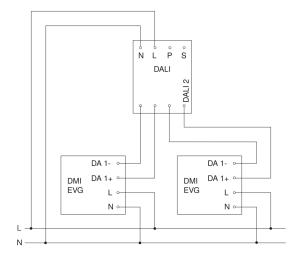

|
| Type of interconnection         | Master/slave        |
| Interconnection via             | Cable               |

### **Accessories**

| EAN 4007841 592806 | User remote control RC5                  |
|--------------------|------------------------------------------|
| EAN 4007841 003036 | Control PRO guard cage                   |
| EAN 4007841 000363 | Surface-mounted adapter Control Pro IP54 |
| EAN 4007841 009151 | Remote control Smart Remote              |
| EAN 4007841 559410 | Service remote control RC8               |

#### Presence detector - Professional Line

# IR Quattro HD 24m

DALI-2 APC - concealed EAN 4007841 002756 Article number 002756



#### **Detection Zone**



Mögliche Montagehöhe: 2,50 m – 10,00 m

Orange: Präsenz Schwarz: tangential

# Master circuit diagram



## **Dimension Drawing**



# Master/master interconnection circuit diagram