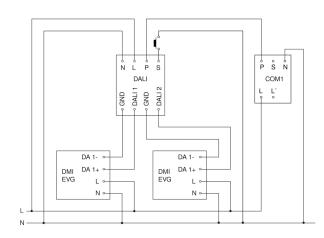

via             | Cable               |

### **Accessories**

| EAN 4007841 592806 | User remote control RC5                  |
|--------------------|------------------------------------------|
| EAN 4007841 003036 | Control PRO guard cage                   |
| EAN 4007841 000363 | Surface-mounted adapter Control Pro IP54 |
| EAN 4007841 009151 | Remote control Smart Remote              |
| EAN 4007841 559410 | Service remote control RC8               |

#### Presence detector - Professional Line

# IR Quattro HD 24m

DALI-2 APC - concealed EAN 4007841 002756 Article number 002756



#### **Detection Zone**



Mögliche Montagehöhe: 2,50 m – 10,00 m

Orange: Präsenz Schwarz: tangential

# Master circuit diagram



## **Dimension Drawing**



# Master/master interconnection circuit diagram