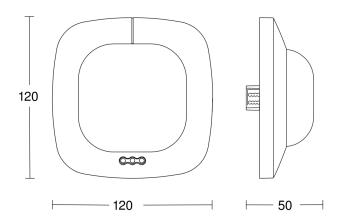

### **Technical specifications**

| Dimensions (L x W x H)  | 70 x 120 x 120 mm                                                                                                                                                                                                                            |
|-------------------------|----------------------------------------------------------------------------------------------------------------------------------------------------------------------------------------------------------------------------------------------|
| Manufacturer's Warranty | 5 years                                                                                                                                                                                                                                      |
| Settings via            | Remote control, DIP switches,<br>Potentiometers, Smart Remote                                                                                                                                                                                |
| With remote control     | No                                                                                                                                                                                                                                           |
| Version                 | DALI-2 APC - concealed                                                                                                                                                                                                                       |
| PU1, EAN                | 4007841002756                                                                                                                                                                                                                                |
| Туре                    | Presence detector                                                                                                                                                                                                                            |
| Application, place      | Indoors                                                                                                                                                                                                                                      |
| Application, room       | classroom, lecture hall, open-plan office, high-bay warehouse, production facilities, conference room / meeting room, duty room, recreation room, changing room, sports hall, reception / lobby, multistorey / underground car park, Indoors |
| Colour                  | white                                                                                                                                                                                                                                        |
| Colour, RAL             | 9010                                                                                                                                                                                                                                         |

## **Dimension Drawing**