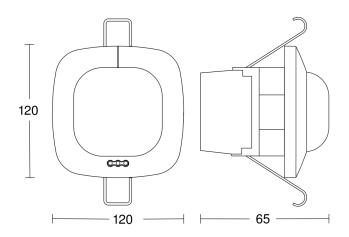

#### **Technical specifications**

| Dimensions (L x W x H)  | 120 x 120 x 119 mm                                                                                                                                                                                                                           |
|-------------------------|----------------------------------------------------------------------------------------------------------------------------------------------------------------------------------------------------------------------------------------------|
| With motion detector    | Yes                                                                                                                                                                                                                                          |
| Manufacturer's Warranty | 5 years                                                                                                                                                                                                                                      |
| Settings via            | Remote control, Smart Remote                                                                                                                                                                                                                 |
| With remote control     | No                                                                                                                                                                                                                                           |
| Version                 | In-ceiling installation                                                                                                                                                                                                                      |
| PU1, EAN                | 4007841035204                                                                                                                                                                                                                                |
| Туре                    | Presence detector                                                                                                                                                                                                                            |
| Application, place      | Indoors                                                                                                                                                                                                                                      |
| Application, room       | classroom, lecture hall, open-plan office, high-bay warehouse, production facilities, conference room / meeting room, duty room, recreation room, changing room, sports hall, reception / lobby, multistorey / underground car park, Indoors |
| Colour                  | white                                                                                                                                                                                                                                        |

#### **Dimension Drawing**