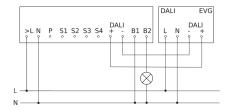

ction                 | Yes                                                |
| Type of interconnection         | Master/master, Master/slave                        |
| Interconnection via             | Cable, DALI bus                                    |

# IR Quattro HD 24m DALI plus



In-ceiling installation EAN 4007841 035204 Article number 035204

#### **Detection Zone**



Mögliche Montagehöhe: 2,50 m – 10,00 m

Orange: Präsenz Schwarz: tangential

#### Master circuit diagram



#### **Dimension Drawing**



### Master circuit diagram with electronic ballast OFF



### IR Quattro HD 24m DALI plus



In-ceiling installation EAN 4007841 035204 Article number 035204

#### Master circuit diagram with switched luminaire

### Master/slave and master/master interconnection circuit diagram