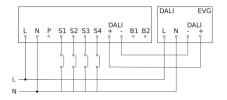

#### Master circuit diagram

### Master circuit diagram with electronic ballast OFF