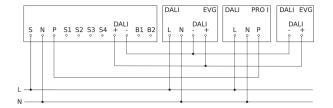

ion                 | Yes                                                |
| Type of interconnection         | Master/master, Master/slave                        |
| Interconnection via             | Cable, DALI bus                                    |

# IR Quattro HD 24m DALI plus



In-ceiling installation EAN 4007841 035204 Article number 035204

#### **Detection Zone**



Mögliche Montagehöhe: 2,50 m – 10,00 m

Orange: Präsenz Schwarz: tangential

#### Master circuit diagram



#### **Dimension Drawing**



### Master circuit diagram with electronic ballast OFF



### IR Quattro HD 24m DALI plus



In-ceiling installation EAN 4007841 035204 Article number 035204

#### Master circuit diagram with switched luminaire

### Master/slave and master/master interconnection circuit diagram