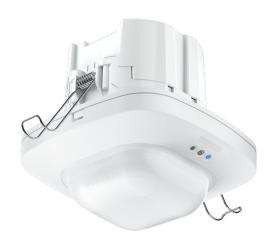

# IR Quattro HD 24m DALI plus

In-ceiling installation EAN 4007841 035204 Article number 035204

4800 zones

10 - 1000 lux

5 years

manufacturer's warranty steinel-professional.de/ garantie

**Function description** 

The gateway to intelligent lighting control. Intelligent infrared presence detector IR Quattro HD DALI plus with a wide range of additional functions, ideal for classrooms, open-plan offices and multi-storey car parks, mounting height up to 10 m, with three lighting channels (DALI addressable) for up to 64 luminaires, easily set up via app. Additional floating relay, constant-lighting control and variable light-level functions, button interface for all 3 lighting channels for controlling and dimming the floating relay (lighting mode), remotely controllable via Smart Remote.

#### **Technical specifications**

| Dimensions (L x W x H)  | 120 x 120 x 119 mm                                                                                                                                                                                                                           |
|-------------------------|----------------------------------------------------------------------------------------------------------------------------------------------------------------------------------------------------------------------------------------------|
| With motion detector    | Yes                                                                                                                                                                                                                                          |
| Manufacturer's Warranty | 5 years                                                                                                                                                                                                                                      |
| Settings via            | Remote control, Smart Remote                                                                                                                                                                                                                 |
| With remote control     | No                                                                                                                                                                                                                                           |
| Version                 | In-ceiling installation                                                                                                                                                                                                                      |
| PU1, EAN                | 4007841035204                                                                                                                                                                                                                                |
| Туре                    | Presence detector                                                                                                                                                                                                                            |
| Application, place      | Indoors                                                                                                                                                                                                                                      |
| Application, room       | classroom, lecture hall, open-plan office, high-bay warehouse, production facilities, conference room / meeting room, duty room, recreation room, changing room, sports hall, reception / lobby, multistorey / underground car park, Indoors |
| Colour                  | white                                                                                                                                                                                                                                        |