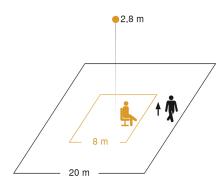

| Mounting height max.                          | 10,00 m                                                                                                                                           |
|-----------------------------------------------|---------------------------------------------------------------------------------------------------------------------------------------------------|
| Optimum mounting height                       | 2,8 m                                                                                                                                             |
| Detection angle                               | 360°                                                                                                                                              |
| Angle of aperture                             | 160 °                                                                                                                                             |
| Sneak-by guard                                | Yes                                                                                                                                               |
| Capability of masking out individual segments | No                                                                                                                                                |
| Electronic scalability                        | No                                                                                                                                                |
| Mechanical scalability                        | Yes                                                                                                                                               |
| Reach, radial                                 | 8 x 8 m (64 m <sup>2</sup> )                                                                                                                      |
| Reach, tangential                             | 20 x 20 m (400 m <sup>2</sup> )                                                                                                                   |
| Reach, presence                               | 8 x 8 m (64 m <sup>2</sup> )                                                                                                                      |
| Switching zones                               | 4800 switching zones                                                                                                                              |
| Functions                                     | 4 inputs for conventional switches,<br>Semi-/fully automatic, Constant-<br>lighting control ON-OFF, Master/<br>slave override, Neighbouring group |

#### **Detection Zone**

Mögliche Montagehöhe: 2,50 m – 10,00 m

Orange: Präsenz Schwarz: tangential