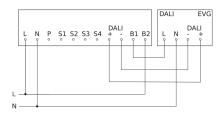

#### Master circuit diagram with switched luminaire

### Master/slave and master/master interconnection circuit diagram