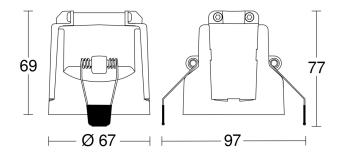

## **Dimension Drawing**

## **Technical specifications**

| Dimensions (Ø x H)      | 67 x 69 mm              | Colour            | white   |
|-------------------------|-------------------------|-------------------|---------|
| Manufacturer's Warranty | 5 years                 | Installation site | ceiling |
| Version                 | In-ceiling installation | IP-rating         | IP20    |
| PU1, EAN                | 4007841079543           | Material          | Plastic |
| Application, place      | Indoors                 |                   |         |