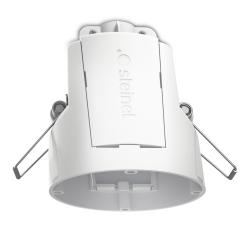

# **Recessed adapter**

In-ceiling installation EAN 4007841 079543 Article number 079543

/// IP20

5 years

manufacturer's warranty steinel-professional.de/garantie

#### **Function description**

Extension of the mounting type for many products. The in-ceiling adapter adapter enables uncomplicated ceiling mounting of the Control PRO, Control PRO II and 3000 series.

Accessory - Professional Line

In-ceiling installation EAN 4007841 079543 Article number 079543