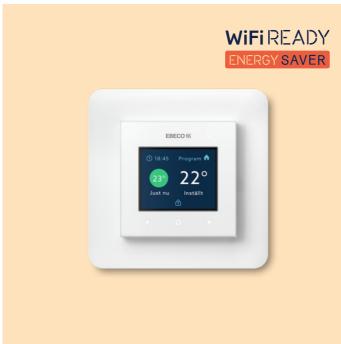

### EB-Therm 500

Floor heating thermostat with floor and room sensors

The underfloor heating thermostat, EB-Therm 500, has several individually adjustable energy saving programs and colour display with easy and clear navigation. The thermostat is "WiFi READY", or prepared for WiFi. With the accessory, EB-Connect WiFi, the underfloor heating system can be controlled via the Ebeco Connect app, Tibber, Google Home or the open API. EB-Therm 500 supports eight different sensor types and is suitable for the most common frame systems. The thermostat also shows energy consumption and history in a clear way.

### Usage

Home environment Public environment, suitable for hotels Small snow melting installations

📨 Colour display 🌜 Energy program 👸 Touch

- ${oxed O}$  WiFi READY: The thermostat can be connected to WiFi
- ⊘ Energy efficient
- ⊘ Clear and easy to navigate