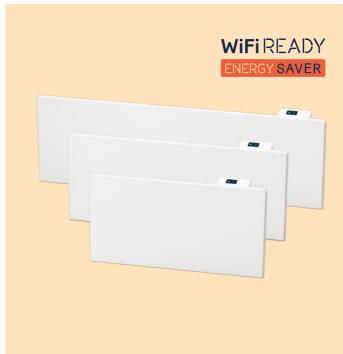

### Wallflex 500

Electric convector with energy-efficient control

#### Usage

Rated for both dry and wet areas Stylish design

Colour display 👥 Several effects 🚀 Plug

- ${igodot}$  Thermostat with energy saving program
- ${oxed O}$  WiFi READY: The thermostat can be connected to WiFi
- ${igodot}$  Clear and easy to navigate

Electric convector with energy-efficient control with several individually adjustable energy saving programs and colour display with simple and clear navigation. The convector is "WiFi READY", or prepared for WiFi. With the accessory, EB-Connect WiFi, the convector can be controlled via the Ebeco Connect app, Google Home, Tibber or the open API. Also shows energy consumption and history in a clear way.